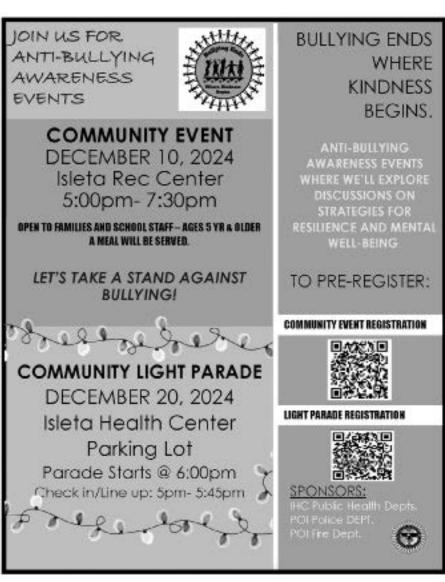

For more information about 988: visit 988nm.org.

Dear Isleta Community Members,

I am writing on behalf of the Tribal Law Enforcement Planning Committee to ask for your help in supporting our Tenth Annual Tribal "Reaching for A Star" event to be held on December 12, 2024. This is one of few opportunities to recognize our tribal community children. This year we will be sponsoring 150+ tribal children ranging from newborn to age 14.

The cornerstone of the Tribal Law Enforcement "Reaching for A Star" is to offer an opportunity for Tribal Law Enforcement and our Pueblo of Isleta Departments to access information and ideas that might assist our Isleta Community and any and all communication with our youth. The Reaching for a Star Gift Tree will be located at the Isleta Police Department Lobby and member is able to chose a star and provide a gift for that child.

The Tribal Law Enforcement "Reaching for a Star" is a self-sustaining event and is seeking sponsorship for donations as well. We would appreciate donations such as decorations, wrapping paper, ribbon, boxes, and scotch tape. We also are accepting donated gift baskets which will raffled during the night of the event.

Please help us by sending a donation to assist us in providing a joyous and heart-filling Christmas for our Isleta Pueblo Children.

If you would like more information, please do not hesitate to contact me. I may be reached at 869-9728 or by emailing me at kathleen.lucero@isletapueblo.com. Your consideration of this request is greatly appreciated.